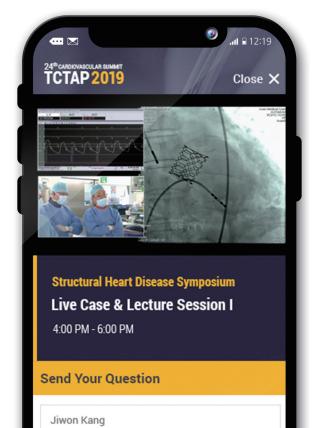

# TCTAP 2019 in Your Hands

**Download the TCTAP App!** 

# Watch Live

TCTAP 2019 Webcast Anytime, Anywhere

Webcast.summitmd.com