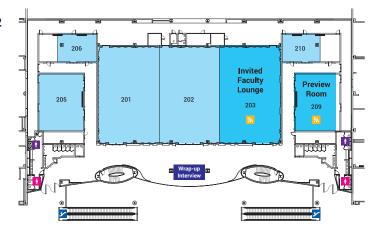

|
| MSD KOREA                                   | B007 |
| NOVARTIS Korea                              | B013 |
| Pfizer Pharmaceutical Korea Ltd.            | B020 |
| PHILIPS                                     | B017 |
| SAMJIN Pharm.                               | B039 |
| Sanofi-Aventis                              | B035 |
| Siemens Healthineers                        | B038 |
| Taiwan Transcatheter Therapeutics (TTT)     | AB05 |
| Teleflex                                    | B029 |
| Terumo Korea Corporation                    | B009 |
| Yuhan Corporation                           | B033 |
| Z-medica                                    | B031 |

36 24th CardiolVasuclar Summit-TCTAP 2019 www.summit-tctap.com 37

#### MAP | COEX Convention Center (North Gate)



Level 3



Level 2



Level 1



i Information

Men's Rest Room

Women's Rest Room

₩i-Fi

i Elevator

Escalator

# See clearly. Treat optimally.

**Refinity** is the next generation of rotational IVUS catheter from Philips.

Providing exceptional deliverability in tortuous anatomies, 5F guide compatibility suitable for radial access and 45 MHz high resolution image, it's designed to meet the needs of your most complex PCI procedures.

innovation #you

www.philips.com/IGTdevices

© 2019 Koninklijke Philips N.V. All rights reserved. Trademarks are the property of Koninklijke Philips N.V. or their respective owners. D000322585/A





Take Protection Further, Today,



Composition Lan's Hire-control salled container 2017 Princy of depolograph facilities in Heavas executed in Heavas and American Control of the Co