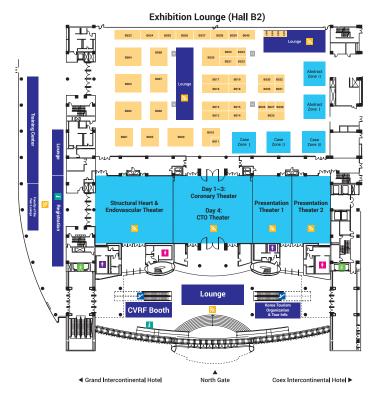

EA                                   | B007 |
| NOVARTIS Korea                              | B013 |
| Pfizer Pharmaceutical Korea Ltd.            | B020 |
| PHILIPS                                     | B017 |
| SAMJIN Pharm.                               | B039 |
| Sanofi-Aventis                              | B035 |
| Siemens Healthineers                        | B038 |
| Taiwan Transcatheter Therapeutics (TTT)     | AB05 |
| Teleflex                                    | B029 |
| Terumo Korea Corporation                    | B009 |
| Yuhan Corporation                           | B033 |
| Z-medica                                    | B031 |

36 24th CardiolVasuclar Summit-TCTAP 2019 www.summit-tctap.com 37

#### MAP | COEX Convention Center (North Gate)



Level 3



Level 2



Level 1



i Information

Men's Rest Room

Women's Rest Room

₩i-Fi

i Elevator

Escalator

# See clearly. Treat optimally.

**Refinity** is the next generation of rotational IVUS catheter from Philips.

Providing exceptional deliverability in tortuous anatomies, 5F guide compatibility suitable for radial access and 45 MHz high resolution image, it's designed to meet the needs of your most complex PCI procedures.

innovation #you

www.philips.com/IGTdevices

© 2019 Koninklijke Philips N.V. All rights reserved. Trademarks are the property of Koninklijke Philips N.V. or their respective owners. D000322585/A





Take Protection Further, Today,



Composition Lan's Hire-control salled container 2017 Princy of depolograph facilities in Heavas executed in Heavas and American Control of the Control of th