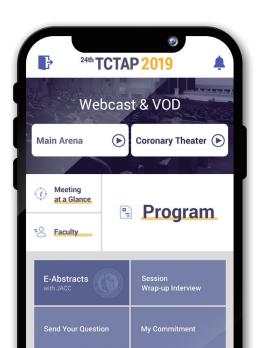

# TCTAP 2019 in Your Hands

**Download the TCTAP App!** 

# Watch Live

TCTAP 2019 Webcast Anytime, Anywhere

Webcast.summitmd.com