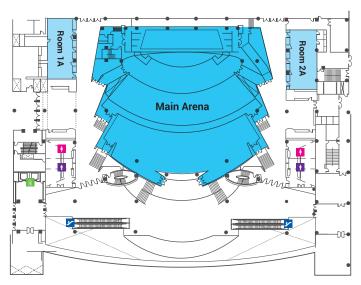

### **MEETING AT A GLANCE**

| 27       | Coronary<br>Theater      | Presentation<br>Theater 1     | Presentation<br>Theater 2       | Other<br>Session<br>Room | Abstract Zone I, II     | Case Zone I, II, III        |
|----------|--------------------------|-------------------------------|---------------------------------|--------------------------|-------------------------|-----------------------------|
| Saturday | Level 1                  | Level 1                       | Level 1                         |                          | Level 1                 | Level 1                     |
| 07:00    |                          |                               |                                 |                          |                         |                             |
| 07:30    |                          |                               |                                 |                          |                         |                             |
| 08:00    |                          |                               |                                 |                          |                         |                             |
| 08:30    |                          |                               |                                 |                          |                         |                             |
| 09:00    |                          |                               |                                 |                          |                         |                             |
| 09:30    |                          |                               |                                 |                          |                         |                             |
| 10:00    |                          |                               |                                 |                          |                         |                             |
| 10:30    |                          |                               |                                 |                          |                         |                             |
| 11:00    |                          | TCTAP workshop                |                                 |                          |                         |                             |
| 11:30    |                          | • Imaging &<br>Physiology     | TTT@TCTAP                       |                          |                         |                             |
| 12:00    |                          |                               |                                 |                          |                         |                             |
| 12:30    |                          |                               |                                 |                          |                         |                             |
| 13:00    |                          | Satellite Sym                 |                                 |                          |                         |                             |
| 13:30    | 22 <sup>nd</sup>         | - Lunchtime Ad                | ctivities                       |                          |                         |                             |
| 14:00    | KCTA<br>Symposium        |                               |                                 |                          |                         |                             |
| 14:30    |                          | TCTAP workshop  Left main and | HKSTENT@                        |                          |                         |                             |
| 15:00    |                          | Bifurcation PCI               | TCTAP                           |                          |                         |                             |
| 15:30    |                          |                               | ISICAM                          |                          | Moderated               | Moderated                   |
| 16:00    |                          | TCTAP workshop Complex PCI:   | (Indonesia),<br>Malaysia Live & |                          | Abstract<br>Competition | Complex Case<br>Competition |
| 16:30    | CE Program<br>For        | Make It Simple                | CIAT (Thailand)<br>@TCTAP       |                          |                         |                             |
| 17:00    | Technologists<br>*Korean |                               |                                 |                          |                         |                             |
| 17:30    | Session                  | TCTAP workshop<br>Valves      |                                 | ACT<br>HOMECOMING        |                         |                             |
| 18:00    |                          | vaives                        |                                 | 2019<br>Celebrating      |                         |                             |
| 18:30    |                          |                               |                                 | 10 Years of ACT          |                         |                             |
| 19:00    |                          |                               |                                 | QΨ                       |                         |                             |
| 19:30    |                          |                               |                                 |                          |                         |                             |
| 20:00    |                          |                               |                                 |                          |                         |                             |
|          |                          |                               |                                 |                          |                         |                             |

| 28             | Main<br>Arena                      | Coronary<br>Theater                 | Presentation<br>Theater 1      | Presentation<br>Theater 2 | Other<br>Session<br>Room | Abstract Zone $\mathbb{I}\ ,\ \mathbb{I}$ | Case Zone I, II, II         |
|----------------|------------------------------------|-------------------------------------|--------------------------------|---------------------------|--------------------------|-------------------------------------------|-----------------------------|
| Sunday         | Level 1                            | Level 1                             | Level 1                        | Level 1                   |                          | Level 1                                   | Level 1                     |
| 07:00<br>07:30 |                                    |                                     | Satellite S<br>Morning Rour    | Symposia<br>ndtable Forum | ) W<br>                  |                                           |                             |
| 08:00          | Live Case                          |                                     |                                |                           |                          |                                           |                             |
| 08:30          | Session I                          |                                     |                                |                           |                          |                                           |                             |
| 09:00          | Sta.                               |                                     |                                |                           |                          |                                           |                             |
| 09:30          | Opening                            |                                     |                                |                           |                          |                                           |                             |
| 10:00          | Live Case                          |                                     |                                |                           |                          |                                           |                             |
| 10:30          | Session II                         |                                     |                                |                           |                          |                                           |                             |
| 11:00          | \$\tau_{\mathred}{\tau_{\mathred}} |                                     |                                |                           |                          |                                           |                             |
| 11:30          | Master Award                       |                                     |                                |                           |                          |                                           |                             |
| 12:00          |                                    |                                     |                                |                           |                          |                                           |                             |
| 12:30          |                                    |                                     |                                |                           |                          |                                           |                             |
| 13:00          |                                    |                                     | Satellite Syn<br>- Lunchtime A | nposia O U                |                          |                                           |                             |
| 13:30          |                                    |                                     | - Lunchtime A                  | cuvities                  |                          |                                           |                             |
| 14:00          |                                    |                                     |                                |                           |                          |                                           |                             |
| 14:30          |                                    | TOT O                               | Hot Topics                     | CIT @<br>TCTAP            |                          |                                           |                             |
| 15:00          |                                    | TCT @<br>TCTAP                      | Antithrombotics                | ICIAP                     |                          |                                           |                             |
| 15:30          | Heart<br>Keeper<br>*Korean         |                                     |                                |                           |                          | Moderated                                 | Moderated                   |
| 16:00          | Session                            |                                     | Hot Topics DES, BRS and        | CCT @<br>TCTAP            |                          | Abstract<br>Competition                   | Complex Case<br>Competition |
| 16:30          |                                    | Live Case &<br>Lecture<br>Session I | DCB                            | TOTAL                     |                          |                                           |                             |
| 17:00          |                                    | Session                             | Hot Topics                     |                           |                          |                                           |                             |
| 17:30          |                                    | ৾৸৸                                 | Renal                          |                           |                          |                                           |                             |
| 18:00          |                                    |                                     | Denervation &<br>LAA Closure   |                           | Satellite                |                                           |                             |
| 18:30          |                                    |                                     |                                |                           | Symposium<br>Evening     |                                           |                             |
| 19:00          |                                    | Gala E                              | vening                         |                           | Symposium                |                                           |                             |
| 19:30          |                                    | * Invitat                           | ion Only                       |                           |                          |                                           |                             |
| 20:00          |                                    |                                     |                                |                           |                          |                                           |                             |