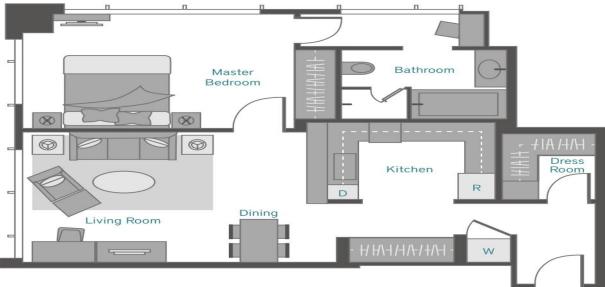

|  |
| * One night room payment inclusive of tax and service charge in case of no-show or late cancellation made 3 days prior to check-in.  * Check-in time - 3:00 pm, Check-out time - 12:00 noon.  Please indicate special requests and comments (Breakfast and Etc.);  Date: Signature: |                              |                                                 |  |
| _                                                                                                                                                                                                                                                                                   | -out time - 12:              | -out time - 12:00 noon. comments (Breakfast and |  |



#### Studio Superior



### 1 Bedroom Superior



## 2 Bedroom Superior