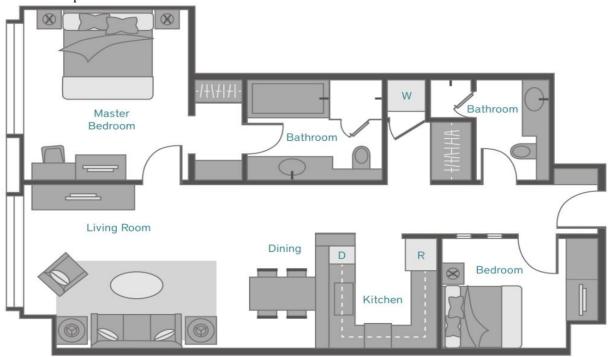

One night room payment inclusive of tax and service charge in case of no-show or late cancellation made 3 days prior to check-in.  * Check-in time - 3:00 pm, Check-out time - 12:00 noon.  Please indicate special requests and comments (Breakfast and Etc.);  Date: Signature: |                              |                                                 |  |
| _                                                                                                                                                                                                                                                                                   | -out time - 12:              | -out time - 12:00 noon. comments (Breakfast and |  |



#### Studio Superior



### 1 Bedroom Superior



## 2 Bedroom Superior